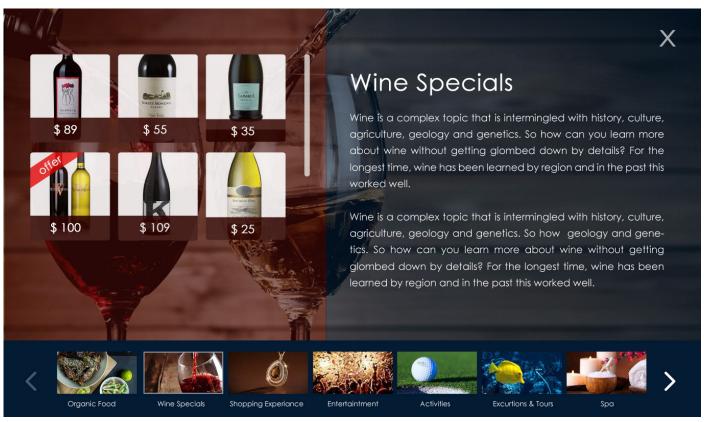

## CX360

CX360 e-Companion is a unique digital concierge system for hotels and cruise ships to interact with their guests. Available on a smart device in every room or cabin, attending to your guests' requirements is now possible with a few taps and swipes both on their end and yours.