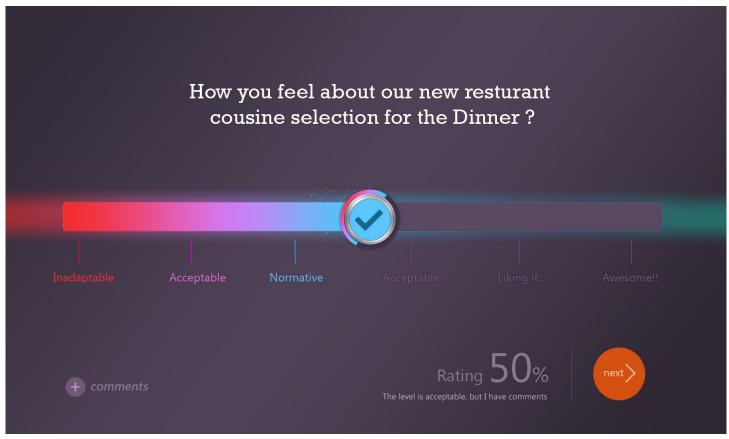

## CX360

CX360 e-Companion is a unique digital concierge system for hotels and cruise ships to interact with their guests. Available on a smart device in every room or cabin, attending to your guests' requirements is now possible with a few taps and swipes both on their end and yours.