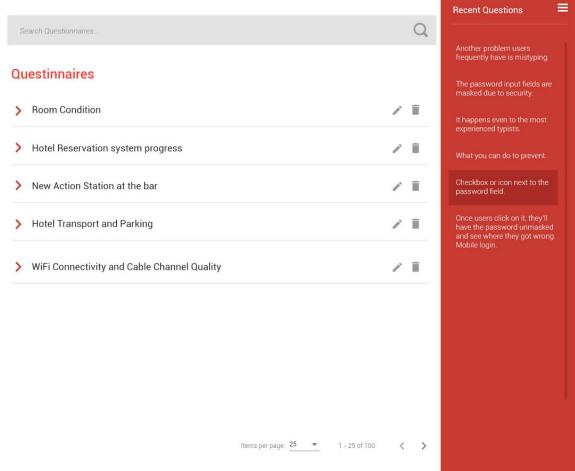

## CX360

CX360 e-Companion is a unique digital concierge system for hotels and cruise ships to interact with their guests. Available on a smart device in every room or cabin, attending to your guests' requirements is now possible with a few taps and swipes both on their end and yours.