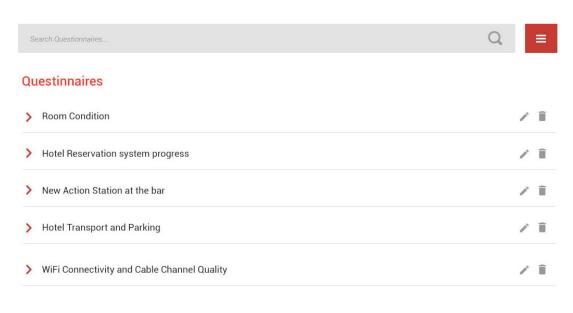

## CX360

CX360 e-Companion is a unique digital concierge system for hotels and cruise ships to interact with their guests. Available on a smart device in every room or cabin, attending to your guests' requirements is now possible with a few taps and swipes both on their end and yours.