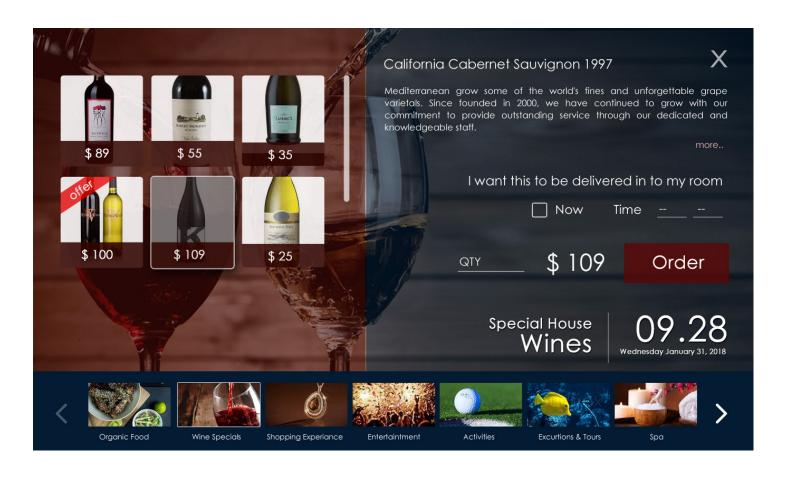

## CX360

CX360 e-Companion is a unique digital concierge system for hotels and cruise ships to interact with their guests. Available on a smart device in every room or cabin, attending to your guests' requirements is now possible with a few taps and swipes both on their end and yours.