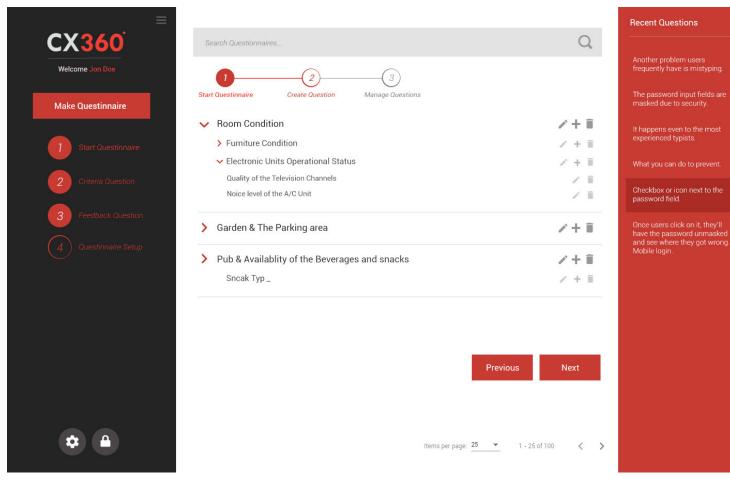

## CX360

CX360 e-Companion is a unique digital concierge system for hotels and cruise ships to interact with their guests. Available on a smart device in every room or cabin, attending to your guests' requirements is now possible with a few taps and swipes both on their end and yours.