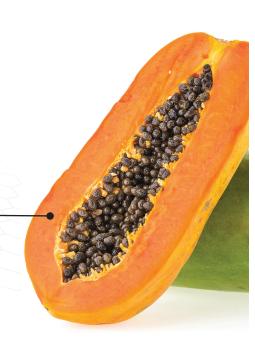

## PAPAYA

Designed by dermatologists with you in mind. The perfect balance of pigment correction and antiaging combined in one powerful serum to give you, your best skin.

DESIGNED BY DERMATOLOGISTS

NEVER BEEN TESTED ON ANIMALS