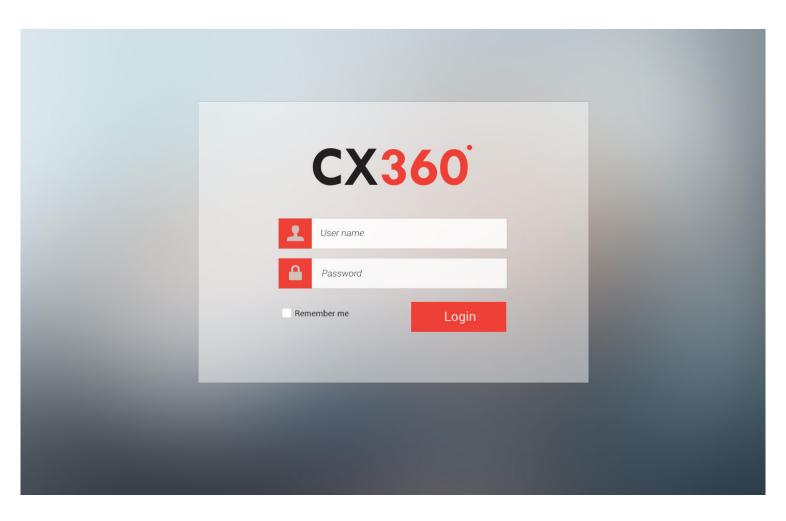

## CX360

CX360 e-Companion is a unique digital concierge system for hotels and cruise ships to interact with their guests. Available on a smart device in every room or cabin, attending to your guests' requirements is now possible with a few taps and swipes both on their end and yours.