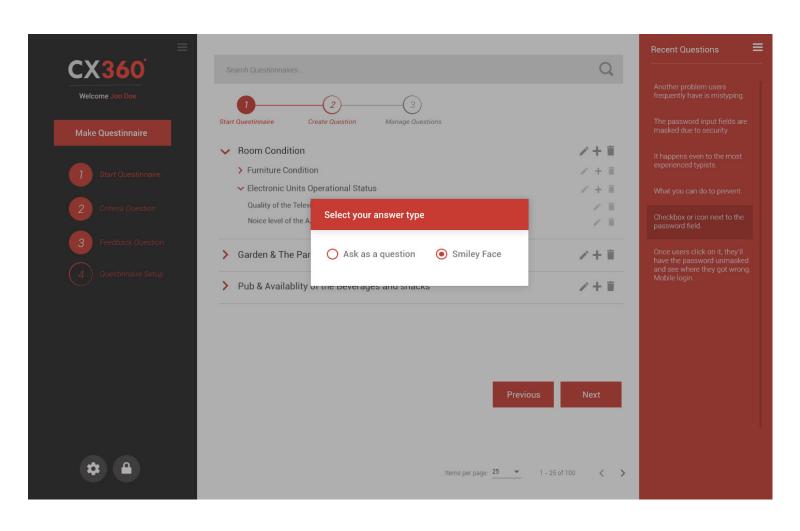

## CX360

CX360 e-Companion is a unique digital concierge system for hotels and cruise ships to interact with their guests. Available on a smart device in every room or cabin, attending to your guests' requirements is now possible with a few taps and swipes both on their end and yours.