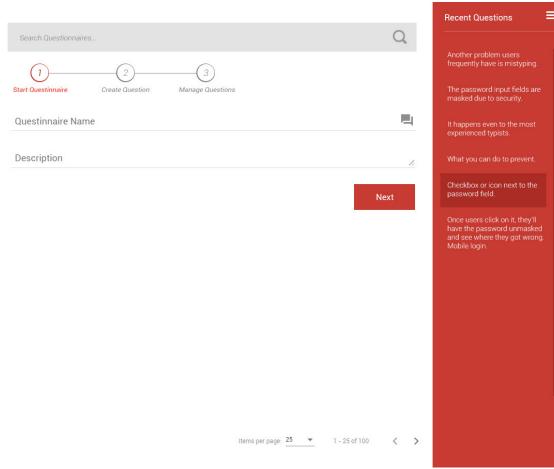

## CX360

CX360 e-Companion is a unique digital concierge system for hotels and cruise ships to interact with their guests. Available on a smart device in every room or cabin, attending to your guests' requirements is now possible with a few taps and swipes both on their end and yours.