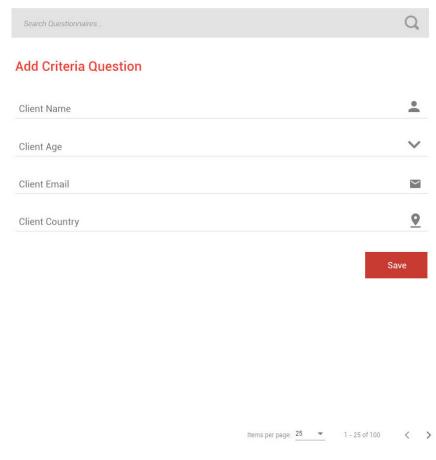

## CX360

CX360 e-Companion is a unique digital concierge system for hotels and cruise ships to interact with their guests. Available on a smart device in every room or cabin, attending to your guests' requirements is now possible with a few taps and swipes both on their end and yours.