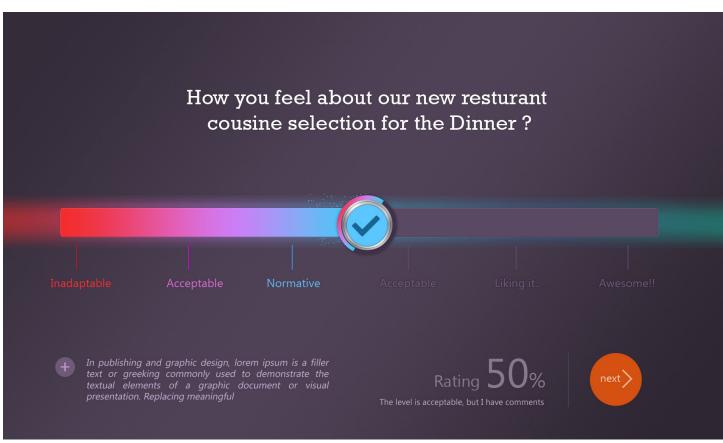

## CX360

CX360 e-Companion is a unique digital concierge system for hotels and cruise ships to interact with their guests. Available on a smart device in every room or cabin, attending to your guests' requirements is now possible with a few taps and swipes both on their end and yours.