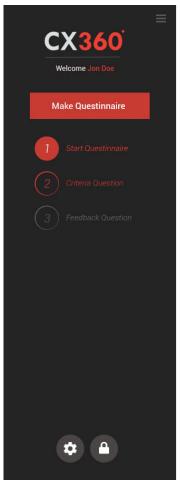

## CX360

CX360 e-Companion is a unique digital concierge system for hotels and cruise ships to interact with their guests. Available on a smart device in every room or cabin, attending to your guests' requirements is now possible with a few taps and swipes both on their end and yours.