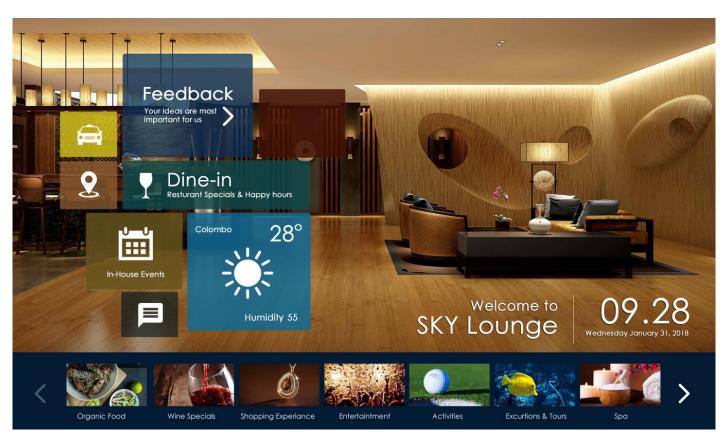

## CX360

CX360 e-Companion is a unique digital concierge system for hotels and cruise ships to interact with their guests. Available on a smart device in every room or cabin, attending to your guests' requirements is now possible with a few taps and swipes both on their end and yours.