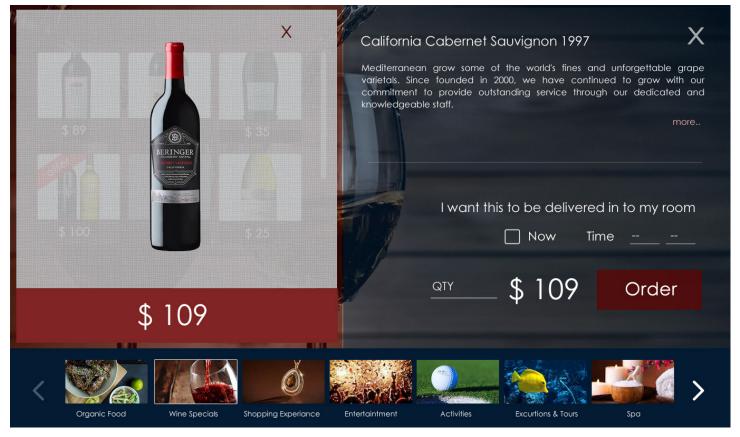

## CX360

CX360 e-Companion is a unique digital concierge system for hotels and cruise ships to interact with their guests. Available on a smart device in every room or cabin, attending to your guests' requirements is now possible with a few taps and swipes both on their end and yours.