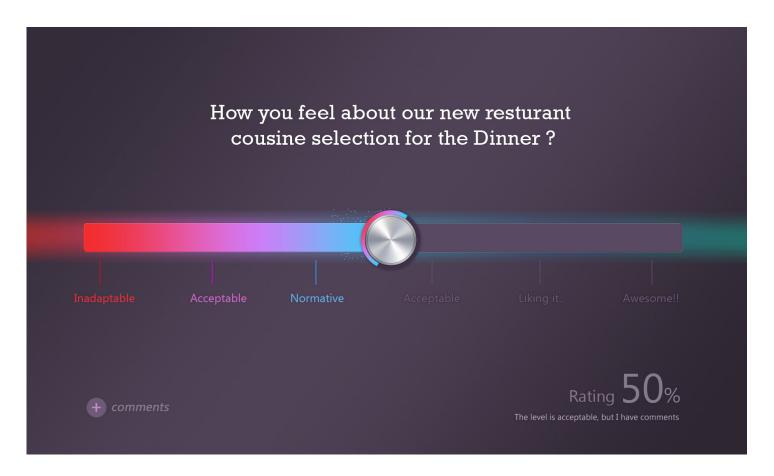

## CX360

CX360 e-Companion is a unique digital concierge system for hotels and cruise ships to interact with their guests. Available on a smart device in every room or cabin, attending to your guests' requirements is now possible with a few taps and swipes both on their end and yours.